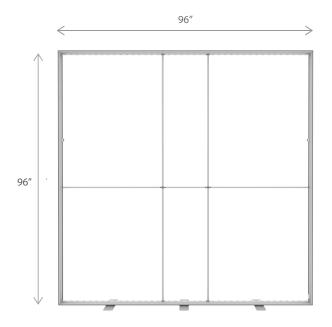

| DIMENSIONS     |                               |
|----------------|-------------------------------|
| Assembled Unit | 96″w x 96″h x 4″d             |
| Packed Case    | 46.5″ w x 15″h x 12″d, 65 lbs |
| Shipping Box   | 47″w x 16″h x 13″d, 67 lbs    |
| Graphic Size   | 96″w x 96″h                   |